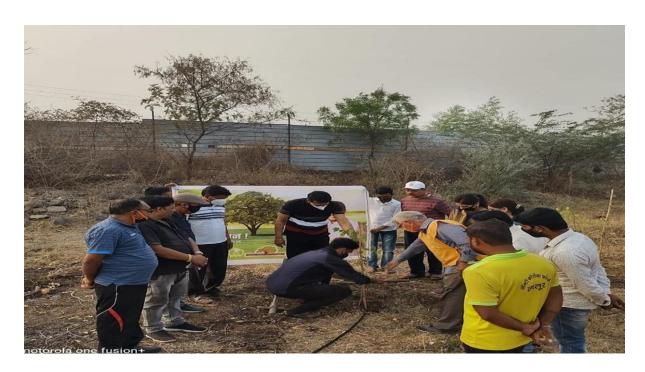

### **Tree Plantation Report**

29/09/2017, The Vdf School Of Engineering & Technology Latur organized a tree plantation program at Mataji Nagar/ Moti Nagar Road near civil Hospital. The honorable principal Dr. santosh Lomate, Shri Sanjivan Mirakale (PSI) inaugurated by planting a tree. On this occasion the staff were present. Also the students of vdf participated in this tree plantation program. To overall 50 tree were planted by the students & faculty members. On the occasion Dr. Santosh Lomate sir explored the importance of trees. For this event no of participants was 45.

### TREE PLANTATION

DATE-29/09/2017

VENUE- Mataji Nagar / Moti nagar Road Near Civil Hospital Latur

GAUSTE- Principal Dr. Lomate Santosh , Principal VDF School of Engg & Technology Latur.

Shri SanjivanMirakale ( PSI )

NO OF PAETICPANTS- 45

Photo 1-Tree Plantation

Photo 2-Tree Plantation

Photo 3-Tree Plantation

Photo 4-Tree Plantation

Photo 5-Tree Plantation

GLENO DI SHMUKH TOUNDATIONS, ENDUE DI MOMBHENIS