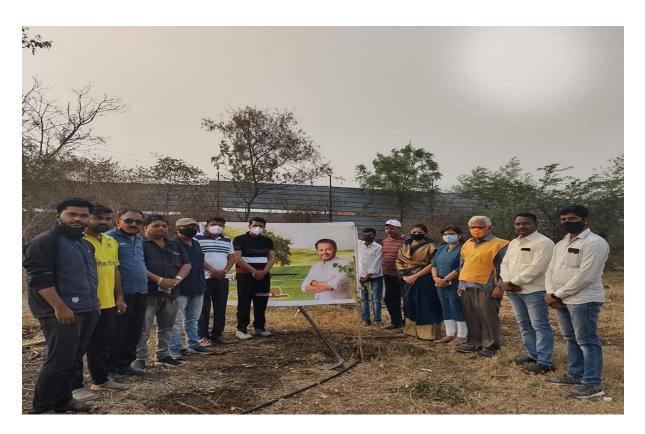

### **Tree Plantation Report**

29/09/2017, The Vdf School Of Engineering & Technology Latur organized a tree plantation program at Mataji Nagar/ Moti Nagar Road near civil Hospital. The honorable principal Dr. santosh Lomate, Shri Sanjivan Mirakale (PSI) inaugurated by planting a tree. On this occasion the staff were present. Also the students of vdf participated in this tree plantation program. To overall 50 tree were planted by the students & faculty members. On the occasion Dr. Santosh Lomate sir explored the importance of trees. For this event no of participants was 45.

### TREE PLANTATION

DATE-29/09/2017

VENUE- Mataji Nagar / Moti nagar Road Near Civil Hospital Latur

GAUSTE- Principal Dr. Lomate Santosh , Principal VDF School of Engg & Technology Latur.

Shri SanjivanMirakale ( PSI )

NO OF PAETICPANTS- 45

Photo 1-Tree Plantation

Photo 2-Tree Plantation

Photo 3-Tree Plantation

Photo 4-Tree Plantation

Photo 5-Tree Plantation

GLENO DI SHMUKH TOUNDATIONS, ENDUE DI MOMBHENIS