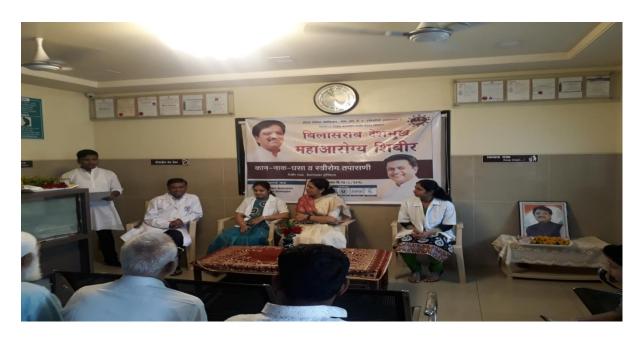

### **Health Program Report**

1/08/2017, as we know the peoples of small villages are not conscious about there physical & mental health. We, VDF School of Engineering & Technology organized a Health checkup program on 1<sup>st</sup> Aug 2017 for the peoples of Harangul. This program is inaugurated in cooperation with Aarogyawardhani Upkendra Harangul. The program is inaugurated with auspicious hands of Vaishali Tai Deshmukh & Aditi Amit Deshmukh. In this program the villagers of Harangul spontaneously participated.

### **Health Program**

DATE -1/08/2017

VENUE-AAROGYAVARDHANI UPKENDRA HARANGUL

Chief gauste – Vaishali Deshmukh, Aditi Deshmukh

NO OF PARTICIPANTS -30

**Photo 1- Health Program** 

Photo 2- Health Program

Photo 3- Health Program