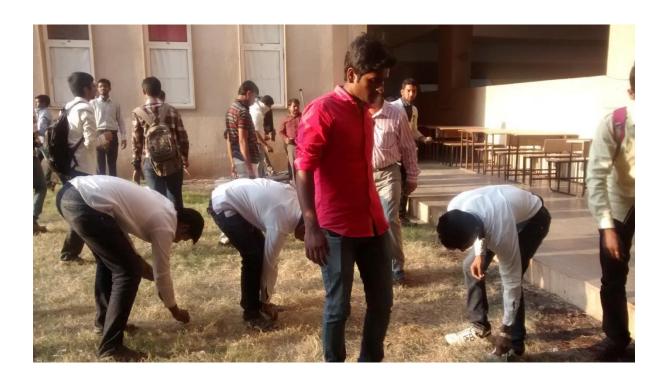

### TREE PLANTATION REPORT

1/07/2017, On the occasion of Harit Maharashtra , Vdf School Of Engineering & Technology Latur organized a tree plantation program around the campus of vdf. The honorable principal Dr. santosh Lomate inaugurated by planting a tree. On this occasion the staff of vdf prof. Bhise.S.W , Prof. Wakhare.Y.R, Prof.Ingale.R.U, Prof.Bhosle.S.H , Mr.Prashant Deshmukh & Mr. Pawar Om were present . Also the students of vdf participated in this tree plantatiom program. To overall 50 tree were planted by the students & faculty members. On the occasion Dr.Santosh Lomate sir explored the importance of trees . For this event no of participants was 42.

### Tree plantation 2017 on the occasion of 'Green Maharashtra program'

Date: 01 July 2017

**VENUE- VDF CAMPUS** 

#### **NO OF PARTICIPANTS- 42**

Inauguration is done with auspicious hands of honorable principal Dr. Santosh Lomte.

Photo 1 -Tree Plantation

Photo 2-Tree Plantation

Photo 3=Tree Plantation