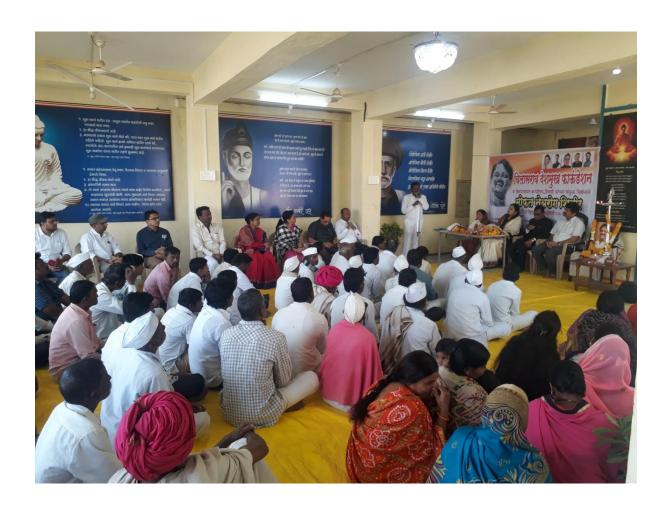

### **Health Program Report**

1/08/2017, as we know the peoples of small villages are not conscious about there physical & mental health. We, VDF School of Engineering & Technology organized a Health checkup program on 1<sup>st</sup> Aug 2017 for the peoples of Harangul. This program is inaugurated in cooperation with Aarogyawardhani Upkendra Harangul. The program is inaugurated with auspicious hands of Vaishali Tai Deshmukh & Aditi Amit Deshmukh. In this program the villagers of Harangul spontaneously participated.

### **Health Program**

DATE -1/08/2017

VENUE-AAROGYAVARDHANI UPKENDRA HARANGUL

Chief gauste – Vaishali Deshmukh, Aditi Deshmukh

NO OF PARTICIPANTS -30

**Photo 1- Health Program** 

Photo 2- Health Program

Photo 3- Health Program