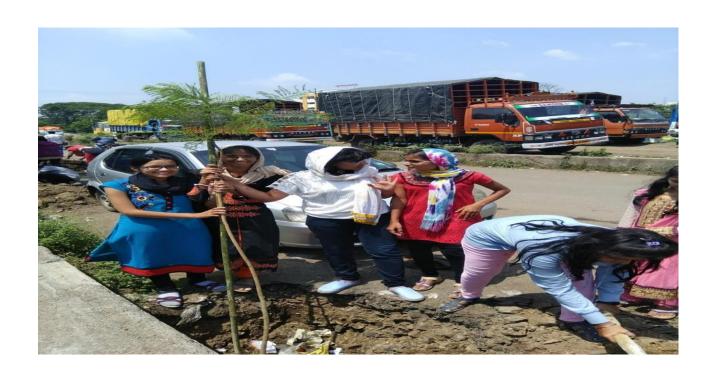

### TREE PLANTATION REPORT

1/07/2017, On the occasion of Harit Maharashtra , Vdf School Of Engineering & Technology Latur organized a tree plantation program around the campus of vdf. The honorable principal Dr. santosh Lomate inaugurated by planting a tree. On this occasion the staff of vdf prof. Bhise.S.W , Prof. Wakhare.Y.R, Prof.Ingale.R.U, Prof.Bhosle.S.H , Mr.Prashant Deshmukh & Mr. Pawar Om were present . Also the students of vdf participated in this tree plantatiom program. To overall 50 tree were planted by the students & faculty members. On the occasion Dr.Santosh Lomate sir explored the importance of trees . For this event no of participants was 42.

### Tree plantation 2017 on the occasion of 'Green Maharashtra program'

Date: 01 July 2017

**VENUE- VDF CAMPUS** 

#### **NO OF PARTICIPANTS- 42**

Inauguration is done with auspicious hands of honorable principal Dr. Santosh Lomte.

Photo 1 -Tree Plantation

Photo 2-Tree Plantation

Photo 3=Tree Plantation