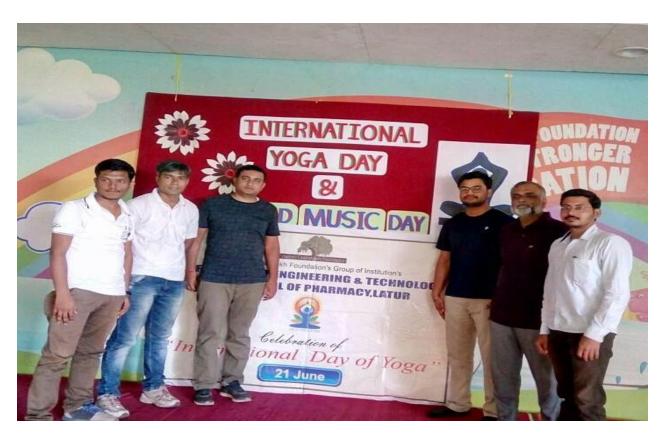

that our college have organized YOGA DAY program as on date 21/06/ 2019. So all are requested to join the programe.

Principal Principal

PT. BUKE M. V.

South Mich South State S

Principal
VILASRAO DESHMUKH FOUNDATION
GROUP OF INSTITUTIONS
New MIDC, Latur-418591

### YOGA DAY PROGRAM REPORT

21/06/2019, The Vdf School Of Engineering & Technology organised a YOGA DAY in the vdf primises. The function started by the principal of Vdf Engineering. This day is celebrated to raise awareness about the benefits of yoga. Yoga has various physical and mental benefits. This is an old practice which organised in India. Near about 31 students & faculty participated in this program.

### **YOGA DAY PROGRAM**

DATE:-21/06/2019

**Venue- VDF campus** 

**NO OF PARTICIPANTS - 31** 



Photo 1- Yoga Day



Photo 2- Yoga Day



Photo 3- Yoga Day

vome vot campus

F

| Sr N | Name of Candidate         | Class    | Sign.       |
|------|---------------------------|----------|-------------|
|      | Mohler Amit mahish        | Bitch    | A.m.        |
|      | - chayque empires soules  |          | Rushkah.    |
| -    | - Charles Pankash         | _0_3(1)_ | _173071 KGA |
|      | - rate sanakausar Hannan  | B. tech  | Sang-       |
| -    | shinde Neha vitthal       |          | nobo=       |
| -    | tampte makesh             |          | Aprila      |
| ŧ    | lamble makesh 1)          | B. Trep  | Wint        |
|      | Tiehhe Amit Mahrsh        | B. Trih  | 3           |
|      | Kokate (novind shiraji    | P.teh    | 6           |
|      | Pakhare Ajoy shivayi      |          | Ajoy