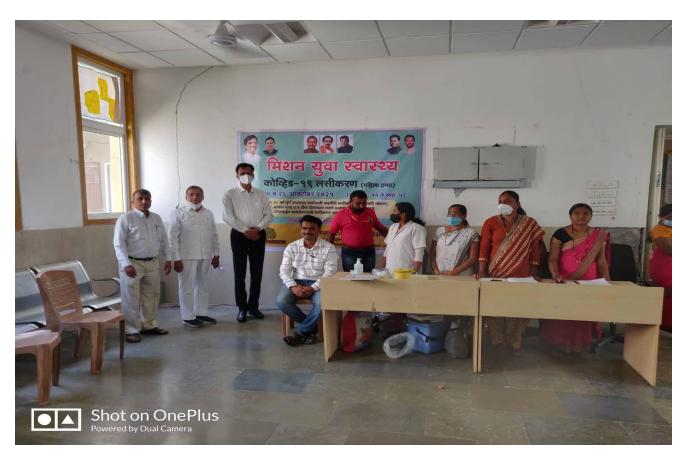

### **Health Program Report**

1/08/2017, as we know the peoples of small villages are not conscious about there physical & mental health. We, VDF School of Engineering & Technology organized a Health checkup program on 1<sup>st</sup> Aug 2017 for the peoples of Harangul. This program is inaugurated in cooperation with Aarogyawardhani Upkendra Harangul. The program is inaugurated with auspicious hands of Vaishali Tai Deshmukh & Aditi Amit Deshmukh. In this program the villagers of Harangul spontaneously participated.

### **Health Program**

DATE -1/08/2017

VENUE-AAROGYAVARDHANI UPKENDRA HARANGUL

Chief gauste – Vaishali Deshmukh, Aditi Deshmukh

NO OF PARTICIPANTS -30

**Photo 1- Health Program** 

Photo 2- Health Program

Photo 3- Health Program