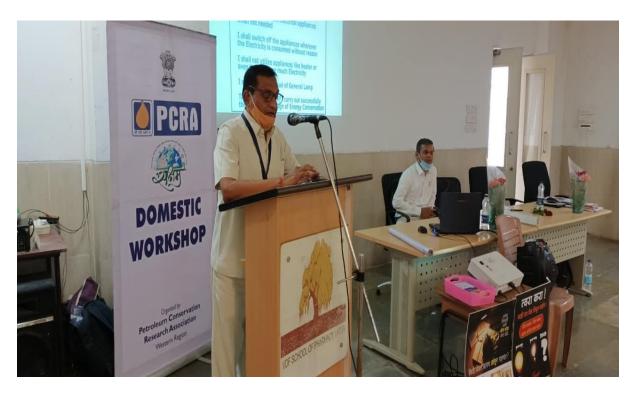

on**



**Photo 1-Corona Vaccination** 



**Photo 2- Corona Vaccination** 



**Photo 3- Corona Vaccination** 

#### PROGRAMME NAME – ENERGY SAVE PROGRAMME

DATE- 14/12/2021

**VENUE – VDF CAMPUS LATUR** 

**NO OF PARTICIPANTS - 23** 



#### **ENERGY CONSERVATION PROGRAMME REPORT**

14/12/2021, The Vdf School Of Engineering & Technology Latur organized a ENERGY SAVE PROGRAMME In collaboration with MAHARASHTRA ENERGY DEVOLOPMENT AGENCY Latur. The honorable chief Guest D.V Kulkerni inograted the programme. On this occasion the staff were present. Also the students of vdf participated in this programme. On the occasion the chief guest explored the importance of energy conservation. For this event no of participants was 23.



Photo 1- ENERGY SAVE PROGRAMME



Photo 2- ENERGY SAVE PROGRAMM



Photo 3- ENERGY SAVE PROGRAMME



**Photo 4- ENERGY SAVE PROGRAMME** 



Photo 5- ENERGY SAVE PROGRAMME



Photo 6- ENERGY SAVE PROGRAMME



# व्हीडीएफ येथे राष्ट्रीय ऊर्जा संवर्धन दिन आयोजन

लातूर (प्रतिनिधी) : दि १४ डिसेंबर राष्ट्रीय ऊर्जा संवर्धन दिनानिमित्य व्हीडीएफ स्कूल ऑफ इंजिनीअरिंग अँड टेक्नॉलॉजी सभागृहात जनजागृती कार्यक्रम आयोजित केले गेले. प्राचार्य डॉ. एम.वी. बुके यांची प्रमुख उपस्थिती होती. ऊर्जा लेखापरीक्षक केदार खिमतकर मुख्य मार्गदर्शक होते. जगाच्या वाढत्या लोकसंख्येसह, उर्जेची आवश्यकता देखील वाढत आहे. परंतु ज्या वेगाने उर्जेची आवश्यकता वाढत आहे, उर्जेची सर्व संसाधने नष्ट होण्याची भीती वाढू लागली आहे. म्हणूनच, आपण ऊर्जा संवर्धनाकडे विशेष लक्ष देणे आवश्यक आहे किंवा त्याऐवजी इतर संसाधने विकसित करणे आवश्यक आहे कारण जर आपण त्या काळात आपल्या प्रयत्नांमध्ये यशस्वी न झालो तर संपू