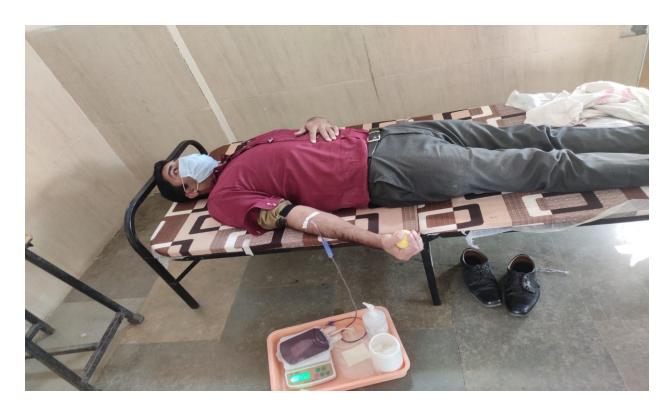

### **Health Program Report**

1/08/2017, as we know the peoples of small villages are not conscious about there physical & mental health. We, VDF School of Engineering & Technology organized a Health checkup program on 1<sup>st</sup> Aug 2017 for the peoples of Harangul. This program is inaugurated in cooperation with Aarogyawardhani Upkendra Harangul. The program is inaugurated with auspicious hands of Vaishali Tai Deshmukh & Aditi Amit Deshmukh. In this program the villagers of Harangul spontaneously participated.

### **Health Program**

DATE -1/08/2017

VENUE-AAROGYAVARDHANI UPKENDRA HARANGUL

Chief gauste – Vaishali Deshmukh, Aditi Deshmukh

NO OF PARTICIPANTS -30

**Photo 1- Health Program** 

Photo 2- Health Program

Photo 3- Health Program