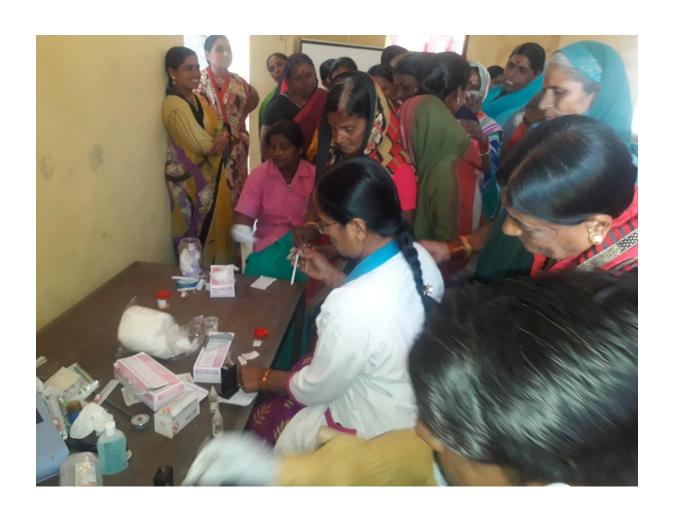

### **Health Program Report**

1/08/2017, as we know the peoples of small villages are not conscious about there physical & mental health. We, VDF School of Engineering & Technology organized a Health checkup program on 1<sup>st</sup> Aug 2017 for the peoples of Harangul. This program is inaugurated in cooperation with Aarogyawardhani Upkendra Harangul. The program is inaugurated with auspicious hands of Vaishali Tai Deshmukh & Aditi Amit Deshmukh. In this program the villagers of Harangul spontaneously participated.

### **Health Program**

DATE -1/08/2017

VENUE-AAROGYAVARDHANI UPKENDRA HARANGUL

Chief gauste – Vaishali Deshmukh, Aditi Deshmukh

NO OF PARTICIPANTS -30

**Photo 1- Health Program** 

Photo 2- Health Program

Photo 3- Health Program