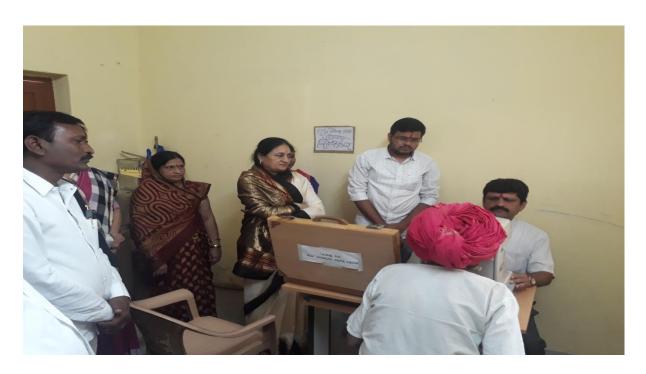

### **Health Program Report**

1/08/2017, as we know the peoples of small villages are not conscious about there physical & mental health. We, VDF School of Engineering & Technology organized a Health checkup program on 1<sup>st</sup> Aug 2017 for the peoples of Harangul. This program is inaugurated in cooperation with Aarogyawardhani Upkendra Harangul. The program is inaugurated with auspicious hands of Vaishali Tai Deshmukh & Aditi Amit Deshmukh. In this program the villagers of Harangul spontaneously participated.

### **Health Program**

DATE -1/08/2017

VENUE-AAROGYAVARDHANI UPKENDRA HARANGUL

Chief gauste – Vaishali Deshmukh, Aditi Deshmukh

NO OF PARTICIPANTS -30

**Photo 1- Health Program** 

Photo 2- Health Program

Photo 3- Health Program