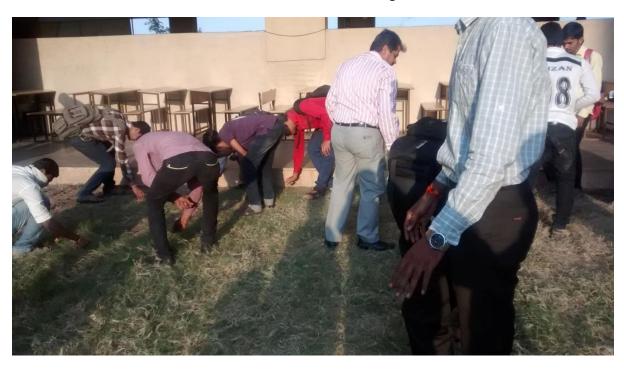

### TREE PLANTATION REPORT

1/07/2017, On the occasion of Harit Maharashtra , Vdf School Of Engineering & Technology Latur organized a tree plantation program around the campus of vdf. The honorable principal Dr. santosh Lomate inaugurated by planting a tree. On this occasion the staff of vdf prof. Bhise.S.W , Prof. Wakhare.Y.R, Prof.Ingale.R.U, Prof.Bhosle.S.H , Mr.Prashant Deshmukh & Mr. Pawar Om were present . Also the students of vdf participated in this tree plantatiom program. To overall 50 tree were planted by the students & faculty members. On the occasion Dr.Santosh Lomate sir explored the importance of trees . For this event no of participants was 42.

### Tree plantation 2017 on the occasion of 'Green Maharashtra program'

Date: 01 July 2017

**VENUE- VDF CAMPUS** 

#### **NO OF PARTICIPANTS- 42**

Inauguration is done with auspicious hands of honorable principal Dr. Santosh Lomte.

Photo 1 -Tree Plantation

Photo 2-Tree Plantation

Photo 3=Tree Plantation