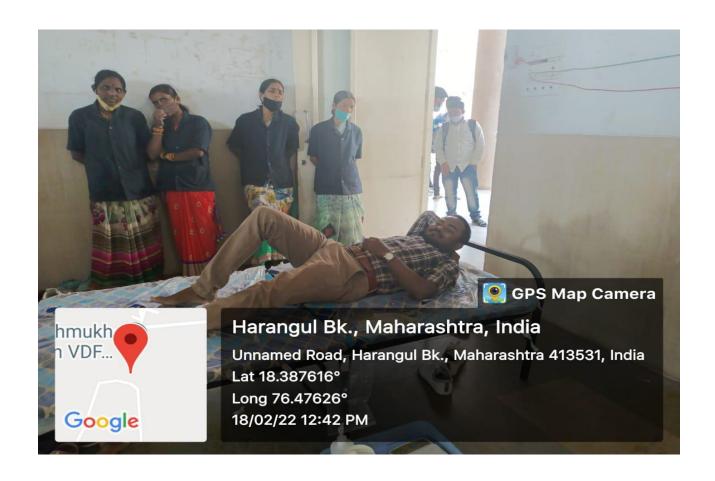

### **Health Program Report**

1/08/2017, as we know the peoples of small villages are not conscious about there physical & mental health. We, VDF School of Engineering & Technology organized a Health checkup program on 1<sup>st</sup> Aug 2017 for the peoples of Harangul. This program is inaugurated in cooperation with Aarogyawardhani Upkendra Harangul. The program is inaugurated with auspicious hands of Vaishali Tai Deshmukh & Aditi Amit Deshmukh. In this program the villagers of Harangul spontaneously participated.

### **Health Program**

DATE -1/08/2017

VENUE-AAROGYAVARDHANI UPKENDRA HARANGUL

Chief gauste – Vaishali Deshmukh, Aditi Deshmukh

NO OF PARTICIPANTS -30

**Photo 1- Health Program** 

Photo 2- Health Program

Photo 3- Health Program