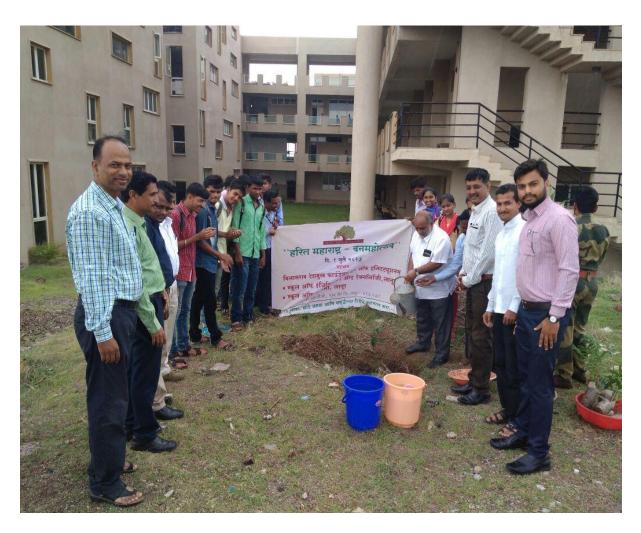

### TREE PLANTATION REPORT

1/07/2017, On the occasion of Harit Maharashtra , Vdf School Of Engineering & Technology Latur organized a tree plantation program around the campus of vdf. The honorable principal Dr. santosh Lomate inaugurated by planting a tree. On this occasion the staff of vdf prof. Bhise.S.W , Prof. Wakhare.Y.R, Prof.Ingale.R.U, Prof.Bhosle.S.H , Mr.Prashant Deshmukh & Mr. Pawar Om were present . Also the students of vdf participated in this tree plantatiom program. To overall 50 tree were planted by the students & faculty members. On the occasion Dr.Santosh Lomate sir explored the importance of trees . For this event no of participants was 42.

### Tree plantation 2017 on the occasion of 'Green Maharashtra program'

Date: 01 July 2017

**VENUE- VDF CAMPUS** 

#### **NO OF PARTICIPANTS- 42**

Inauguration is done with auspicious hands of honorable principal Dr. Santosh Lomte.

Photo 1 -Tree Plantation

Photo 2-Tree Plantation

Photo 3=Tree Plantation