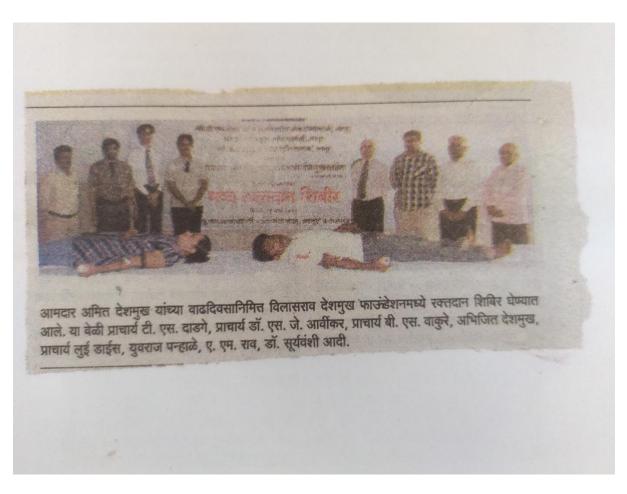

ur-413531

#### **BLOOD DONATION PROGRAM**

29/03/2018, On the occuasion of birthday of honarable president Amit vilasrao Deshmukh the Vdf School Of Engineering & Technology organised a blood donation camp in the vdf primises. The function started by the principal of Vdf Engineering. As we know large no of accidents are occuring in each seconds through the country. In this accidents the patients looses its blood. Therefore there is requirement of large amount of blood to save the lifes of humanbeing. Therefore we each organises a blood donation camp. Today also we organised a blood donation camp in collabration with Bhalachandra Blood Bank. Near about 44 students & faculty members donates blood in this blood donation camp.

## BHALCHANDRA BLOOD BANK

DATE-21/03/2018 VENUE- VDF CAMPUS







**Photo 1- Blood Donation** 

| Tiller