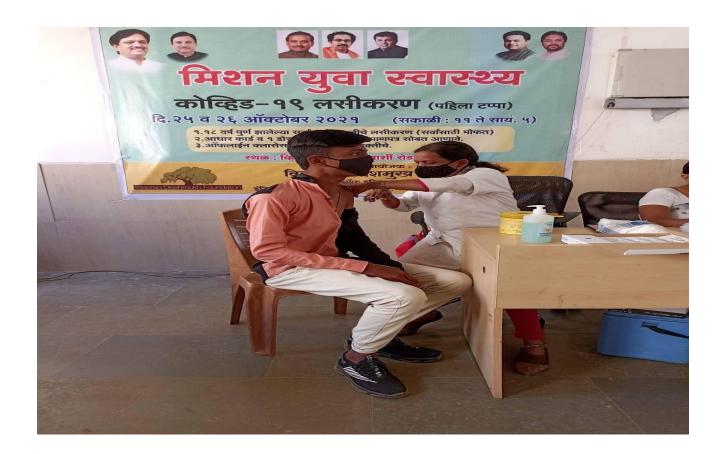

### **Health Program Report**

1/08/2017, as we know the peoples of small villages are not conscious about there physical & mental health. We, VDF School of Engineering & Technology organized a Health checkup program on 1<sup>st</sup> Aug 2017 for the peoples of Harangul. This program is inaugurated in cooperation with Aarogyawardhani Upkendra Harangul. The program is inaugurated with auspicious hands of Vaishali Tai Deshmukh & Aditi Amit Deshmukh. In this program the villagers of Harangul spontaneously participated.

### **Health Program**

DATE -1/08/2017

VENUE-AAROGYAVARDHANI UPKENDRA HARANGUL

Chief gauste – Vaishali Deshmukh, Aditi Deshmukh

NO OF PARTICIPANTS -30

**Photo 1- Health Program** 

Photo 2- Health Program

Photo 3- Health Program