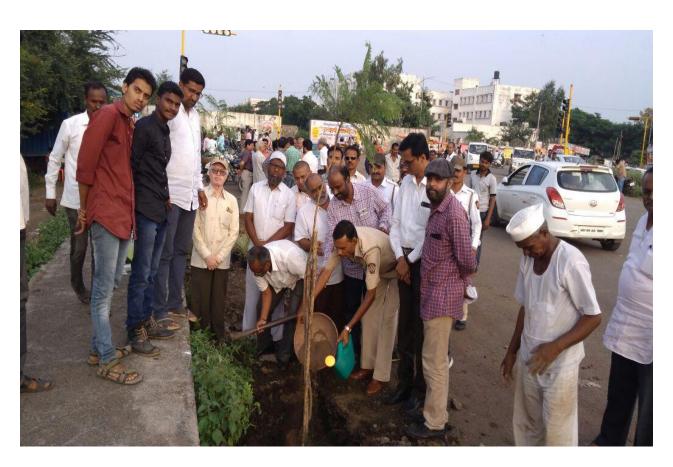

### TREE PLANTATION REPORT

1/07/2017, On the occasion of Harit Maharashtra , Vdf School Of Engineering & Technology Latur organized a tree plantation program around the campus of vdf. The honorable principal Dr. santosh Lomate inaugurated by planting a tree. On this occasion the staff of vdf prof. Bhise.S.W , Prof. Wakhare.Y.R, Prof.Ingale.R.U, Prof.Bhosle.S.H , Mr.Prashant Deshmukh & Mr. Pawar Om were present . Also the students of vdf participated in this tree plantatiom program. To overall 50 tree were planted by the students & faculty members. On the occasion Dr.Santosh Lomate sir explored the importance of trees . For this event no of participants was 42.

### Tree plantation 2017 on the occasion of 'Green Maharashtra program'

Date: 01 July 2017

**VENUE- VDF CAMPUS** 

#### **NO OF PARTICIPANTS- 42**

Inauguration is done with auspicious hands of honorable principal Dr. Santosh Lomte.

Photo 1 -Tree Plantation

Photo 2-Tree Plantation

Photo 3=Tree Plantation