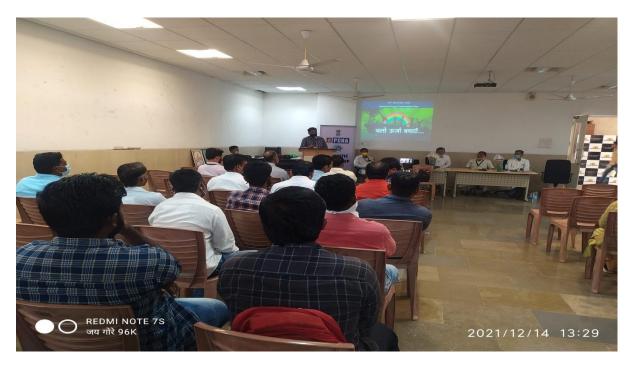

on** 



**Photo 2- Corona Vaccination** 



**Photo 3- Corona Vaccination** 

#### PROGRAMME NAME – ENERGY SAVE PROGRAMME

DATE- 14/12/2021

**VENUE – VDF CAMPUS LATUR** 

**NO OF PARTICIPANTS - 23** 



#### **ENERGY CONSERVATION PROGRAMME REPORT**

14/12/2021, The Vdf School Of Engineering & Technology Latur organized a ENERGY SAVE PROGRAMME In collaboration with MAHARASHTRA ENERGY DEVOLOPMENT AGENCY Latur. The honorable chief Guest D.V Kulkerni inograted the programme. On this occasion the staff were present. Also the students of vdf participated in this programme. On the occasion the chief guest explored the importance of energy conservation. For this event no of participants was 23.



Photo 1- ENERGY SAVE PROGRAMME



Photo 2- ENERGY SAVE PROGRAMM



Photo 3- ENERGY SAVE PROGRAMME



**Photo 4- ENERGY SAVE PROGRAMME** 



Photo 5- ENERGY SAVE PROGRAMME



Photo 6- ENERGY SAVE PROGRAMME



# व्हीडीएफ येथे राष्ट्रीय ऊर्जा संवर्धन दिन आयोजन

लातूर (प्रतिनिधी) : दि १४ डिसेंबर राष्ट्रीय ऊर्जा संवर्धन दिनानिमित्य व्हीडीएफ स्कूल ऑफ इंजिनीअरिंग अँड टेक्नॉलॉजी सभागृहात जनजागृती कार्यक्रम आयोजित केले गेले. प्राचार्य डॉ. एम.वी. बुके यांची प्रमुख उपस्थिती होती. ऊर्जा लेखापरीक्षक केदार खिमतकर मुख्य मार्गदर्शक होते. जगाच्या वाढत्या लोकसंख्येसह, उर्जेची आवश्यकता देखील वाढत आहे. परंतु ज्या वेगाने उर्जेची आवश्यकता वाढत आहे, उर्जेची सर्व संसाधने नष्ट होण्याची भीती वाढू लागली आहे. म्हणूनच, आपण ऊर्जा संवर्धनाकडे विशेष लक्ष देणे आवश्यक आहे किंवा त्याऐवजी इतर संसाधने विकसित करणे आवश्यक आहे कारण जर आपण त्या काळात आपल्या प्रयत्नांमध्ये यशस्वी न झालो तर संपूर्ण मानवी सभ्यता धोक्यात येऊ शकते.