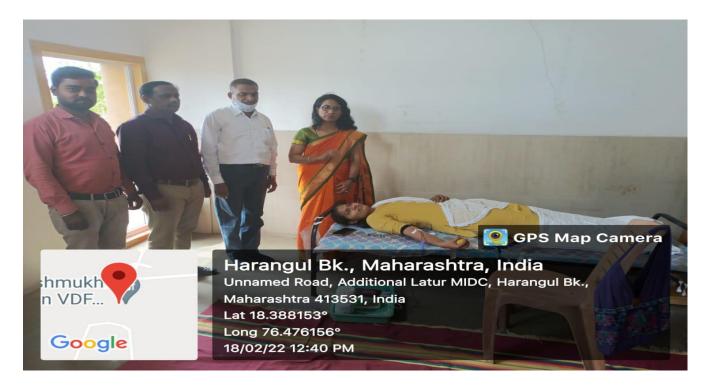

### **Health Program Report**

1/08/2017, as we know the peoples of small villages are not conscious about there physical & mental health. We, VDF School of Engineering & Technology organized a Health checkup program on 1<sup>st</sup> Aug 2017 for the peoples of Harangul. This program is inaugurated in cooperation with Aarogyawardhani Upkendra Harangul. The program is inaugurated with auspicious hands of Vaishali Tai Deshmukh & Aditi Amit Deshmukh. In this program the villagers of Harangul spontaneously participated.

### **Health Program**

DATE -1/08/2017

VENUE-AAROGYAVARDHANI UPKENDRA HARANGUL

Chief gauste – Vaishali Deshmukh, Aditi Deshmukh

NO OF PARTICIPANTS -30

**Photo 1- Health Program** 

Photo 2- Health Program

Photo 3- Health Program