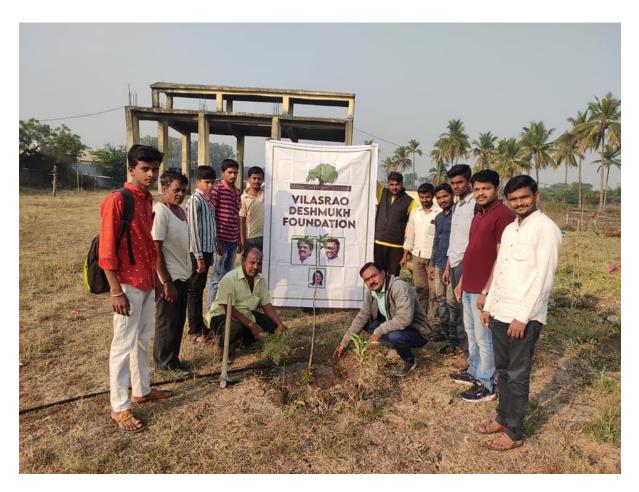

### TREE PLANTATION REPORT

1/07/2017, On the occasion of Harit Maharashtra , Vdf School Of Engineering & Technology Latur organized a tree plantation program around the campus of vdf. The honorable principal Dr. santosh Lomate inaugurated by planting a tree. On this occasion the staff of vdf prof. Bhise.S.W , Prof. Wakhare.Y.R, Prof.Ingale.R.U, Prof.Bhosle.S.H , Mr.Prashant Deshmukh & Mr. Pawar Om were present . Also the students of vdf participated in this tree plantatiom program. To overall 50 tree were planted by the students & faculty members. On the occasion Dr.Santosh Lomate sir explored the importance of trees . For this event no of participants was 42.

### Tree plantation 2017 on the occasion of 'Green Maharashtra program'

Date: 01 July 2017

**VENUE- VDF CAMPUS** 

#### **NO OF PARTICIPANTS- 42**

Inauguration is done with auspicious hands of honorable principal Dr. Santosh Lomte.

Photo 1 -Tree Plantation

Photo 2-Tree Plantation

Photo 3=Tree Plantation