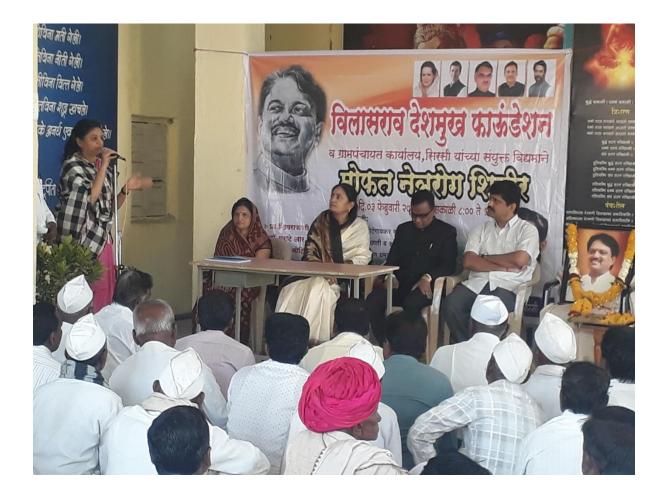

### **Health Program Report**

1/08/2017, as we know the peoples of small villages are not conscious about there physical & mental health. We, VDF School of Engineering & Technology organized a Health checkup program on 1<sup>st</sup> Aug 2017 for the peoples of Harangul. This program is inaugurated in cooperation with Aarogyawardhani Upkendra Harangul. The program is inaugurated with auspicious hands of Vaishali Tai Deshmukh & Aditi Amit Deshmukh. In this program the villagers of Harangul spontaneously participated.

### **Health Program**

DATE -1/08/2017

VENUE-AAROGYAVARDHANI UPKENDRA HARANGUL

Chief gauste – Vaishali Deshmukh, Aditi Deshmukh

NO OF PARTICIPANTS -30

**Photo 1- Health Program** 

Photo 2- Health Program

Photo 3- Health Program