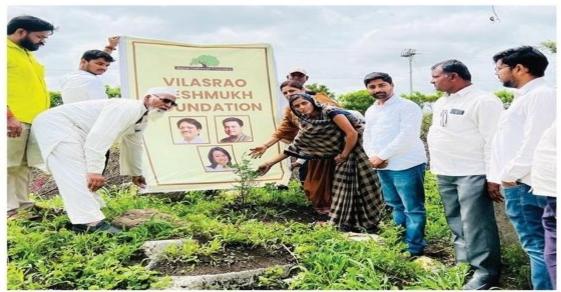

### TREE PLANTATION REPORT

1/07/2017, On the occasion of Harit Maharashtra , Vdf School Of Engineering & Technology Latur organized a tree plantation program around the campus of vdf. The honorable principal Dr. santosh Lomate inaugurated by planting a tree. On this occasion the staff of vdf prof. Bhise.S.W , Prof. Wakhare.Y.R, Prof.Ingale.R.U, Prof.Bhosle.S.H , Mr.Prashant Deshmukh & Mr. Pawar Om were present . Also the students of vdf participated in this tree plantatiom program. To overall 50 tree were planted by the students & faculty members. On the occasion Dr.Santosh Lomate sir explored the importance of trees . For this event no of participants was 42.

### Tree plantation 2017 on the occasion of 'Green Maharashtra program'

Date: 01 July 2017

**VENUE- VDF CAMPUS** 

#### **NO OF PARTICIPANTS- 42**

Inauguration is done with auspicious hands of honorable principal Dr. Santosh Lomte.

Photo 1 -Tree Plantation

Photo 2-Tree Plantation

Photo 3=Tree Plantation