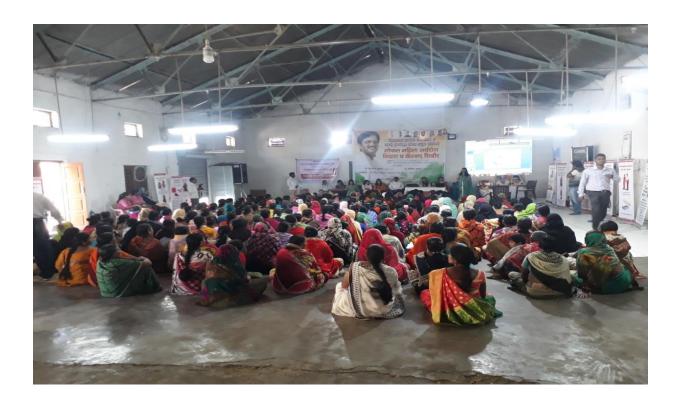

### **Health Program Report**

1/08/2017, as we know the peoples of small villages are not conscious about there physical & mental health. We, VDF School of Engineering & Technology organized a Health checkup program on 1<sup>st</sup> Aug 2017 for the peoples of Harangul. This program is inaugurated in cooperation with Aarogyawardhani Upkendra Harangul. The program is inaugurated with auspicious hands of Vaishali Tai Deshmukh & Aditi Amit Deshmukh. In this program the villagers of Harangul spontaneously participated.

### **Health Program**

DATE -1/08/2017

VENUE-AAROGYAVARDHANI UPKENDRA HARANGUL

Chief gauste – Vaishali Deshmukh, Aditi Deshmukh

NO OF PARTICIPANTS -30

**Photo 1- Health Program** 

Photo 2- Health Program

Photo 3- Health Program