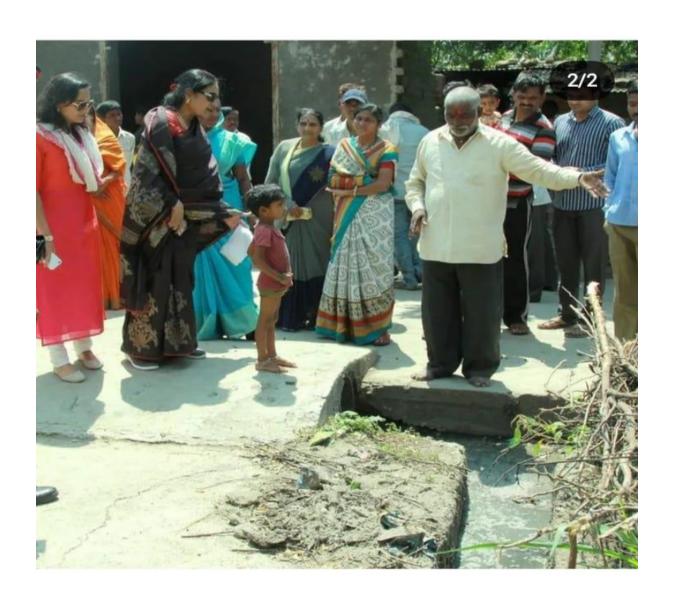

### **Health Program Report**

1/08/2017, as we know the peoples of small villages are not conscious about there physical & mental health. We, VDF School of Engineering & Technology organized a Health checkup program on 1<sup>st</sup> Aug 2017 for the peoples of Harangul. This program is inaugurated in cooperation with Aarogyawardhani Upkendra Harangul. The program is inaugurated with auspicious hands of Vaishali Tai Deshmukh & Aditi Amit Deshmukh. In this program the villagers of Harangul spontaneously participated.

### **Health Program**

DATE -1/08/2017

VENUE-AAROGYAVARDHANI UPKENDRA HARANGUL

Chief gauste – Vaishali Deshmukh, Aditi Deshmukh

NO OF PARTICIPANTS -30

**Photo 1- Health Program** 

Photo 2- Health Program

Photo 3- Health Program