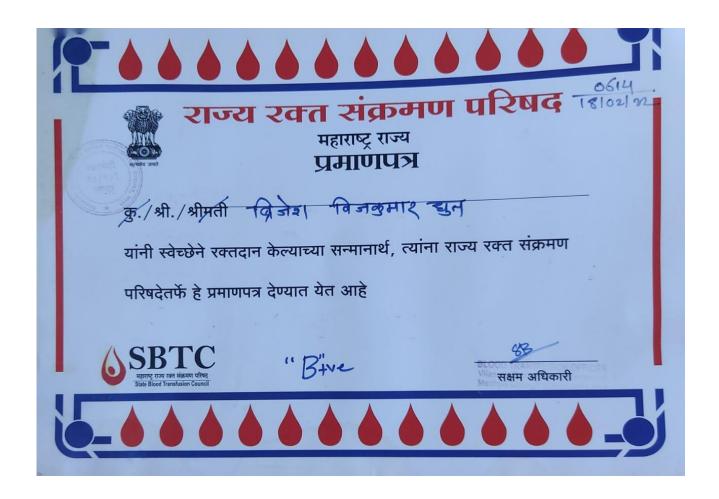

### **Health Program Report**

1/08/2017, as we know the peoples of small villages are not conscious about there physical & mental health. We, VDF School of Engineering & Technology organized a Health checkup program on 1<sup>st</sup> Aug 2017 for the peoples of Harangul. This program is inaugurated in cooperation with Aarogyawardhani Upkendra Harangul. The program is inaugurated with auspicious hands of Vaishali Tai Deshmukh & Aditi Amit Deshmukh. In this program the villagers of Harangul spontaneously participated.

### **Health Program**

DATE -1/08/2017

VENUE-AAROGYAVARDHANI UPKENDRA HARANGUL

Chief gauste – Vaishali Deshmukh, Aditi Deshmukh

NO OF PARTICIPANTS -30

**Photo 1- Health Program** 

Photo 2- Health Program

Photo 3- Health Program