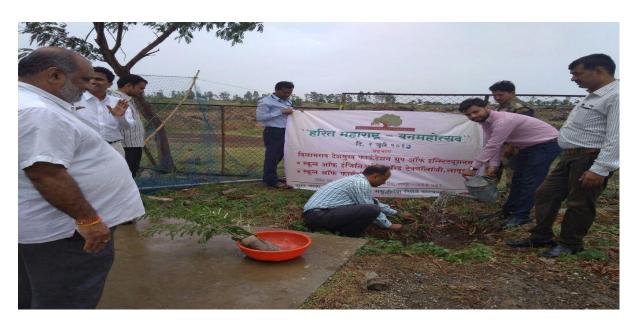

### TREE PLANTATION REPORT

1/07/2017, On the occasion of Harit Maharashtra , Vdf School Of Engineering & Technology Latur organized a tree plantation program around the campus of vdf. The honorable principal Dr. santosh Lomate inaugurated by planting a tree. On this occasion the staff of vdf prof. Bhise.S.W , Prof. Wakhare.Y.R, Prof.Ingale.R.U, Prof.Bhosle.S.H , Mr.Prashant Deshmukh & Mr. Pawar Om were present . Also the students of vdf participated in this tree plantatiom program. To overall 50 tree were planted by the students & faculty members. On the occasion Dr.Santosh Lomate sir explored the importance of trees . For this event no of participants was 42.

### Tree plantation 2017 on the occasion of 'Green Maharashtra program'

Date: 01 July 2017

**VENUE- VDF CAMPUS** 

#### **NO OF PARTICIPANTS- 42**

Inauguration is done with auspicious hands of honorable principal Dr. Santosh Lomte.

Photo 1 -Tree Plantation

Photo 2-Tree Plantation

Photo 3=Tree Plantation