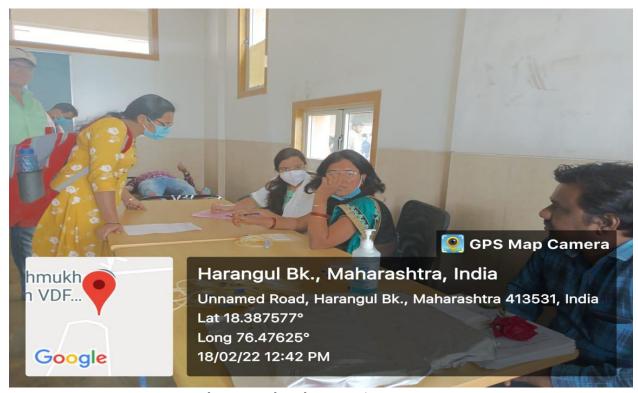

### **Health Program Report**

1/08/2017, as we know the peoples of small villages are not conscious about there physical & mental health. We, VDF School of Engineering & Technology organized a Health checkup program on 1<sup>st</sup> Aug 2017 for the peoples of Harangul. This program is inaugurated in cooperation with Aarogyawardhani Upkendra Harangul. The program is inaugurated with auspicious hands of Vaishali Tai Deshmukh & Aditi Amit Deshmukh. In this program the villagers of Harangul spontaneously participated.

### **Health Program**

DATE -1/08/2017

VENUE-AAROGYAVARDHANI UPKENDRA HARANGUL

Chief gauste – Vaishali Deshmukh, Aditi Deshmukh

NO OF PARTICIPANTS -30

**Photo 1- Health Program** 

Photo 2- Health Program

Photo 3- Health Program