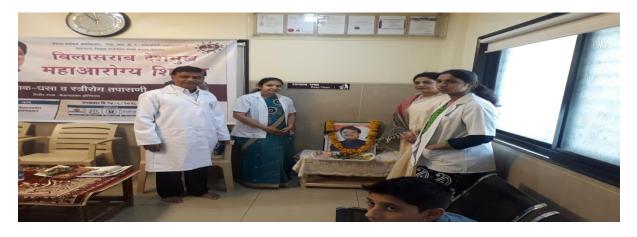

### **Health Program Report**

1/08/2017, as we know the peoples of small villages are not conscious about there physical & mental health. We, VDF School of Engineering & Technology organized a Health checkup program on 1<sup>st</sup> Aug 2017 for the peoples of Harangul. This program is inaugurated in cooperation with Aarogyawardhani Upkendra Harangul. The program is inaugurated with auspicious hands of Vaishali Tai Deshmukh & Aditi Amit Deshmukh. In this program the villagers of Harangul spontaneously participated.

### **Health Program**

DATE -1/08/2017

VENUE-AAROGYAVARDHANI UPKENDRA HARANGUL

Chief gauste – Vaishali Deshmukh, Aditi Deshmukh

NO OF PARTICIPANTS -30

**Photo 1- Health Program** 

Photo 2- Health Program

Photo 3- Health Program