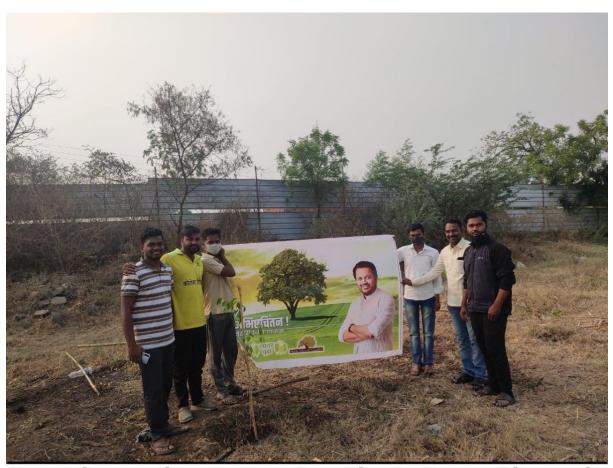

### TREE PLANTATION REPORT

1/07/2017, On the occasion of Harit Maharashtra , Vdf School Of Engineering & Technology Latur organized a tree plantation program around the campus of vdf. The honorable principal Dr. santosh Lomate inaugurated by planting a tree. On this occasion the staff of vdf prof. Bhise.S.W , Prof. Wakhare.Y.R, Prof.Ingale.R.U, Prof.Bhosle.S.H , Mr.Prashant Deshmukh & Mr. Pawar Om were present . Also the students of vdf participated in this tree plantatiom program. To overall 50 tree were planted by the students & faculty members. On the occasion Dr.Santosh Lomate sir explored the importance of trees . For this event no of participants was 42.

### Tree plantation 2017 on the occasion of 'Green Maharashtra program'

Date: 01 July 2017

**VENUE- VDF CAMPUS** 

#### **NO OF PARTICIPANTS- 42**

Inauguration is done with auspicious hands of honorable principal Dr. Santosh Lomte.

Photo 1 -Tree Plantation

Photo 2-Tree Plantation

Photo 3=Tree Plantation