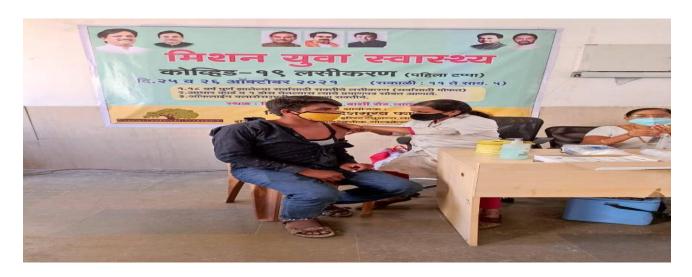

### **Health Program Report**

1/08/2017, as we know the peoples of small villages are not conscious about there physical & mental health. We, VDF School of Engineering & Technology organized a Health checkup program on 1<sup>st</sup> Aug 2017 for the peoples of Harangul. This program is inaugurated in cooperation with Aarogyawardhani Upkendra Harangul. The program is inaugurated with auspicious hands of Vaishali Tai Deshmukh & Aditi Amit Deshmukh. In this program the villagers of Harangul spontaneously participated.

### **Health Program**

DATE -1/08/2017

VENUE-AAROGYAVARDHANI UPKENDRA HARANGUL

Chief gauste – Vaishali Deshmukh, Aditi Deshmukh

NO OF PARTICIPANTS -30

**Photo 1- Health Program** 

Photo 2- Health Program

Photo 3- Health Program