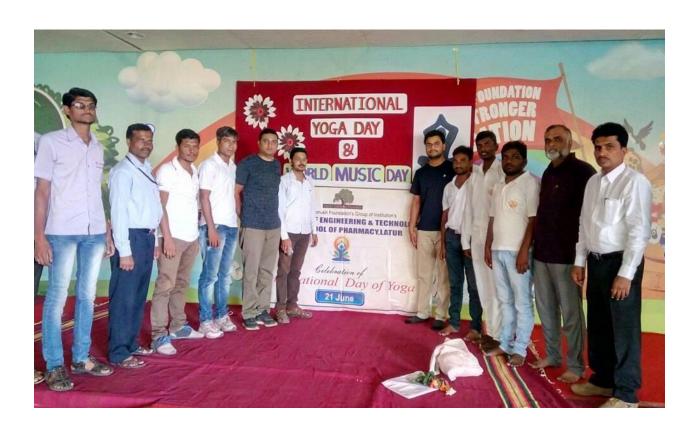

GY are here by inform that our college have organized YOGA DAY program as on date 21/06/ 2019. So all are requested to join the programe.

Principal Principal

PT. BUKE M. V.

South Mich South State S

Principal
VILASRAO DESHMUKH FOUNDATION
GROUP OF INSTITUTIONS
New MIDC, Latur-418591

### YOGA DAY PROGRAM REPORT

21/06/2019, The Vdf School Of Engineering & Technology organised a YOGA DAY in the vdf primises. The function started by the principal of Vdf Engineering. This day is celebrated to raise awareness about the benefits of yoga. Yoga has various physical and mental benefits. This is an old practice which organised in India. Near about 31 students & faculty participated in this program.

### **YOGA DAY PROGRAM**

DATE:-21/06/2019

**Venue- VDF campus** 

**NO OF PARTICIPANTS - 31** 



Photo 1- Yoga Day



Photo 2- Yoga Day



Photo 3- Yoga Day

vome vot campus

F

| Sr N | Name of Candidate         | Class    | Sign.       |
|------|---------------------------|----------|-------------|
|      | Mohler Amit mahish        | Bitch    | A.m.        |
|      | - chayque empires soules  |          | Rushkah.    |
| -    | - Charles Pankash         | _0_3(1)_ | _173071 KGA |
|      | - rate sanakausar Hannan  | B. tech  | Sang-       |
| -    | shinde Neha vitthal       |          | nobo=       |
| -    | tampte makesh             |          | Aprila      |
| ŧ    | lamble makesh 1)          | B. Trep  | Wint        |
|      | Tiehhe Amit Mahrsh        | B. Trih  | 3           |
|      | Kokate (novind shiraji    | P.teh    | 6           |
|      | Pakhare Ajoy shivayi