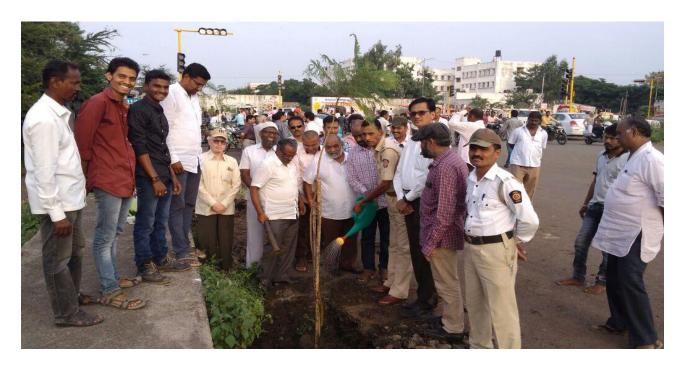

### TREE PLANTATION REPORT

1/07/2017, On the occasion of Harit Maharashtra , Vdf School Of Engineering & Technology Latur organized a tree plantation program around the campus of vdf. The honorable principal Dr. santosh Lomate inaugurated by planting a tree. On this occasion the staff of vdf prof. Bhise.S.W , Prof. Wakhare.Y.R, Prof.Ingale.R.U, Prof.Bhosle.S.H , Mr.Prashant Deshmukh & Mr. Pawar Om were present . Also the students of vdf participated in this tree plantatiom program. To overall 50 tree were planted by the students & faculty members. On the occasion Dr.Santosh Lomate sir explored the importance of trees . For this event no of participants was 42.

### Tree plantation 2017 on the occasion of 'Green Maharashtra program'

Date: 01 July 2017

**VENUE- VDF CAMPUS** 

#### **NO OF PARTICIPANTS- 42**

Inauguration is done with auspicious hands of honorable principal Dr. Santosh Lomte.

Photo 1 -Tree Plantation

Photo 2-Tree Plantation

Photo 3=Tree Plantation