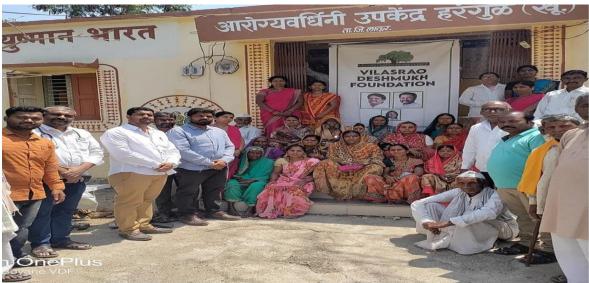

VENUE AAROGYAVARDHANI UPKENDRA HARANGUL

Chief gauste - Vaishali Deshmukh, Aditi Deshmukh

Principal
Dr. Guke-M.V.

Copy ( September 1) September 1

VILASRAO DESIMULGI FORMATION
GROUP OF INSTITUTIONS
New MIDC, LIGHT 418884

### **Health Program Report**

1/08/2017, as we know the peoples of small villages are not conscious about there physical & mental health. We, VDF School of Engineering & Technology organized a Health checkup program on 1<sup>st</sup> Aug 2017 for the peoples of Harangul. This program is inaugurated in cooperation with Aarogyawardhani Upkendra Harangul. The program is inaugurated with auspicious hands of Vaishali Tai Deshmukh & Aditi Amit Deshmukh. In this program the villagers of Harangul spontaneously participated.

### **Health Program**

DATE -1/08/2017

VENUE-AAROGYAVARDHANI UPKENDRA HARANGUL

Chief gauste – Vaishali Deshmukh, Aditi Deshmukh

NO OF PARTICIPANTS -30

**Photo 1- Health Program** 

Photo 2- Health Program

Photo 3- Health Program