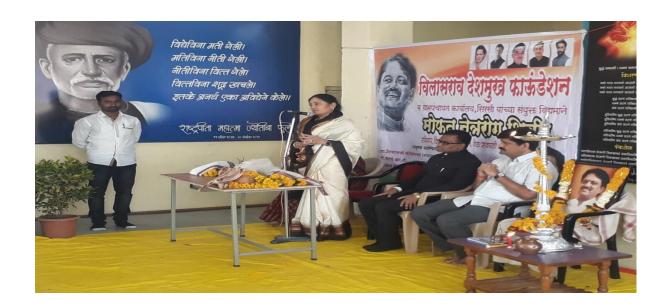

### **Health Program Report**

1/08/2017, as we know the peoples of small villages are not conscious about there physical & mental health. We, VDF School of Engineering & Technology organized a Health checkup program on 1<sup>st</sup> Aug 2017 for the peoples of Harangul. This program is inaugurated in cooperation with Aarogyawardhani Upkendra Harangul. The program is inaugurated with auspicious hands of Vaishali Tai Deshmukh & Aditi Amit Deshmukh. In this program the villagers of Harangul spontaneously participated.

### **Health Program**

DATE -1/08/2017

VENUE-AAROGYAVARDHANI UPKENDRA HARANGUL

Chief gauste – Vaishali Deshmukh, Aditi Deshmukh

NO OF PARTICIPANTS -30

**Photo 1- Health Program** 

Photo 2- Health Program

Photo 3- Health Program