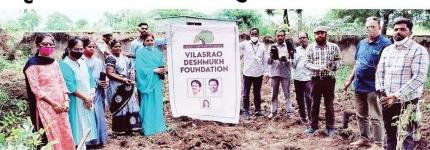

### TREE PLANTATION REPORT

1/07/2017, On the occasion of Harit Maharashtra , Vdf School Of Engineering & Technology Latur organized a tree plantation program around the campus of vdf. The honorable principal Dr. santosh Lomate inaugurated by planting a tree. On this occasion the staff of vdf prof. Bhise.S.W , Prof. Wakhare.Y.R, Prof.Ingale.R.U, Prof.Bhosle.S.H , Mr.Prashant Deshmukh & Mr. Pawar Om were present . Also the students of vdf participated in this tree plantatiom program. To overall 50 tree were planted by the students & faculty members. On the occasion Dr.Santosh Lomate sir explored the importance of trees . For this event no of participants was 42.

### Tree plantation 2017 on the occasion of 'Green Maharashtra program'

Date: 01 July 2017

**VENUE- VDF CAMPUS** 

#### **NO OF PARTICIPANTS- 42**

Inauguration is done with auspicious hands of honorable principal Dr. Santosh Lomte.

Photo 1 -Tree Plantation

Photo 2-Tree Plantation

Photo 3=Tree Plantation