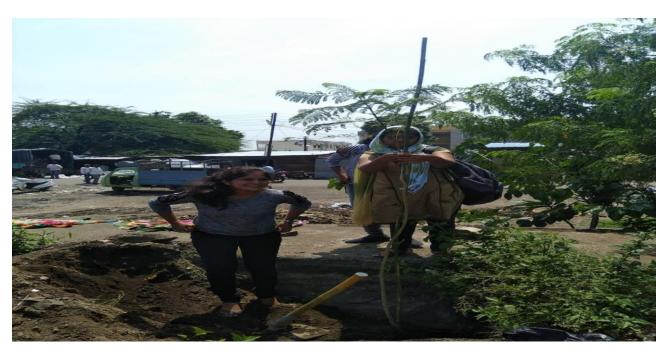

### TREE PLANTATION REPORT

1/07/2017, On the occasion of Harit Maharashtra , Vdf School Of Engineering & Technology Latur organized a tree plantation program around the campus of vdf. The honorable principal Dr. santosh Lomate inaugurated by planting a tree. On this occasion the staff of vdf prof. Bhise.S.W , Prof. Wakhare.Y.R, Prof.Ingale.R.U, Prof.Bhosle.S.H , Mr.Prashant Deshmukh & Mr. Pawar Om were present . Also the students of vdf participated in this tree plantatiom program. To overall 50 tree were planted by the students & faculty members. On the occasion Dr.Santosh Lomate sir explored the importance of trees . For this event no of participants was 42.

### Tree plantation 2017 on the occasion of 'Green Maharashtra program'

Date: 01 July 2017

**VENUE- VDF CAMPUS** 

#### **NO OF PARTICIPANTS- 42**

Inauguration is done with auspicious hands of honorable principal Dr. Santosh Lomte.

Photo 1 -Tree Plantation

Photo 2-Tree Plantation

Photo 3=Tree Plantation