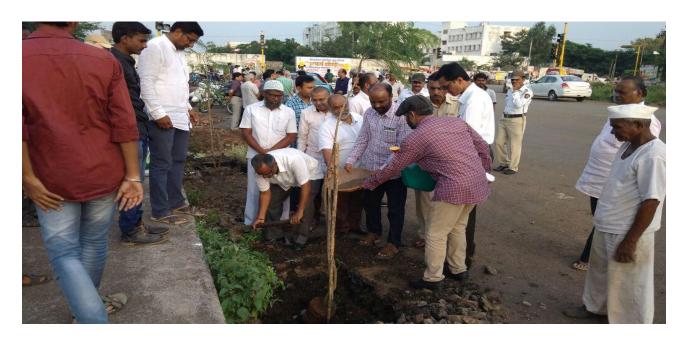

### TREE PLANTATION REPORT

1/07/2017, On the occasion of Harit Maharashtra , Vdf School Of Engineering & Technology Latur organized a tree plantation program around the campus of vdf. The honorable principal Dr. santosh Lomate inaugurated by planting a tree. On this occasion the staff of vdf prof. Bhise.S.W , Prof. Wakhare.Y.R, Prof.Ingale.R.U, Prof.Bhosle.S.H , Mr.Prashant Deshmukh & Mr. Pawar Om were present . Also the students of vdf participated in this tree plantatiom program. To overall 50 tree were planted by the students & faculty members. On the occasion Dr.Santosh Lomate sir explored the importance of trees . For this event no of participants was 42.

### Tree plantation 2017 on the occasion of 'Green Maharashtra program'

Date: 01 July 2017

**VENUE- VDF CAMPUS** 

#### **NO OF PARTICIPANTS- 42**

Inauguration is done with auspicious hands of honorable principal Dr. Santosh Lomte.

Photo 1 -Tree Plantation

Photo 2-Tree Plantation

Photo 3=Tree Plantation