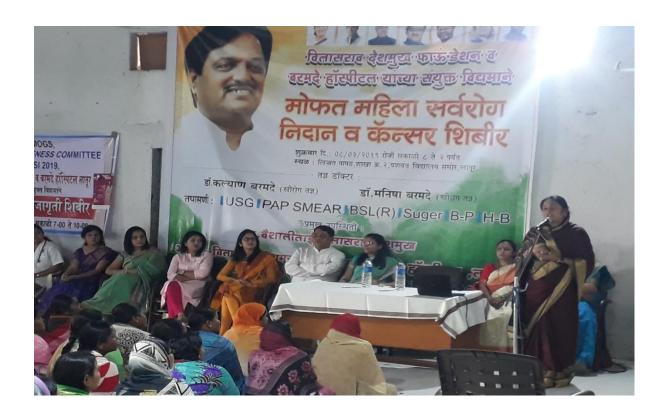

### **Health Program Report**

1/08/2017, as we know the peoples of small villages are not conscious about there physical & mental health. We, VDF School of Engineering & Technology organized a Health checkup program on 1<sup>st</sup> Aug 2017 for the peoples of Harangul. This program is inaugurated in cooperation with Aarogyawardhani Upkendra Harangul. The program is inaugurated with auspicious hands of Vaishali Tai Deshmukh & Aditi Amit Deshmukh. In this program the villagers of Harangul spontaneously participated.

### **Health Program**

DATE -1/08/2017

VENUE-AAROGYAVARDHANI UPKENDRA HARANGUL

Chief gauste – Vaishali Deshmukh, Aditi Deshmukh

NO OF PARTICIPANTS -30

**Photo 1- Health Program** 

Photo 2- Health Program

Photo 3- Health Program