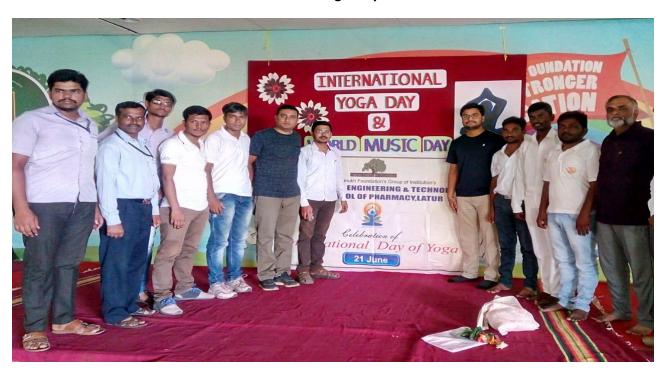

e organized YOGA DAY program as on date 21/06/ 2019. So all are requested to join the programe.

Principal Principal

PT. BUKE M. V.

South Mich South State S

Principal
VILASRAO DESHMUKH FOUNDATION
GROUP OF INSTITUTIONS
New MIDC, Latur-418591

### YOGA DAY PROGRAM REPORT

21/06/2019, The Vdf School Of Engineering & Technology organised a YOGA DAY in the vdf primises. The function started by the principal of Vdf Engineering. This day is celebrated to raise awareness about the benefits of yoga. Yoga has various physical and mental benefits. This is an old practice which organised in India. Near about 31 students & faculty participated in this program.

### **YOGA DAY PROGRAM**

DATE:-21/06/2019

**Venue- VDF campus** 

**NO OF PARTICIPANTS - 31** 



Photo 1- Yoga Day



Photo 2- Yoga Day



Photo 3- Yoga Day

vome vot campus

F

| Sr N | Name of Candidate         | Class    | Sign.       |
|------|---------------------------|----------|-------------|
|      | Mohler Amit mahish        | Bitch    | A.m.        |
|      | - chayque empires soules  |          | Rushkah.    |
| -    | - Charles Pankash         | _0_3(1)_ | _173071 KGA |
|      | - rate sanakausar Hannan  | B. tech  | Sang-       |
| -    | shinde Neha vitthal       |          | nobo=       |
| -    | tampte makesh             |          | Aprila      |
| ŧ    | lamble makesh 1)          | B. Trep  | Wint        |
|      | Tiehhe Amit Mahrsh        | B. Trih  | 3           |
|      | Kokate (novind shiraji    | P.teh    | 6           |
|      | Pakhare Ajoy shivayi      |          | Ajoy        |
| 1    | kartal