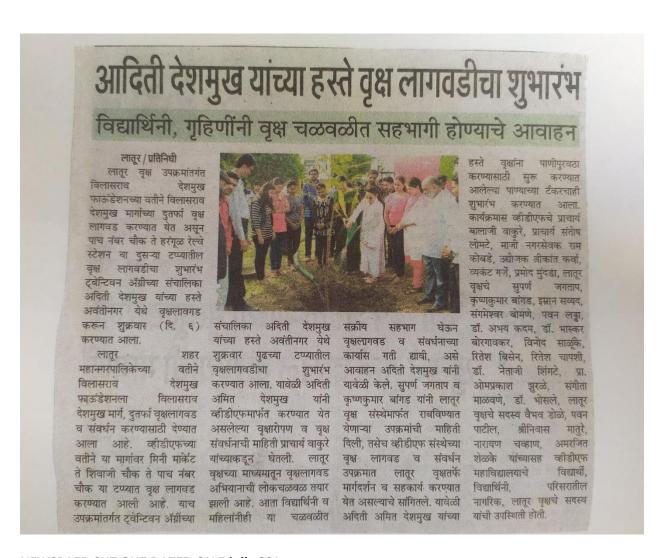

### **Health Program Report**

1/08/2017, as we know the peoples of small villages are not conscious about there physical & mental health. We, VDF School of Engineering & Technology organized a Health checkup program on 1<sup>st</sup> Aug 2017 for the peoples of Harangul. This program is inaugurated in cooperation with Aarogyawardhani Upkendra Harangul. The program is inaugurated with auspicious hands of Vaishali Tai Deshmukh & Aditi Amit Deshmukh. In this program the villagers of Harangul spontaneously participated.

### **Health Program**

DATE -1/08/2017

VENUE-AAROGYAVARDHANI UPKENDRA HARANGUL

Chief gauste – Vaishali Deshmukh, Aditi Deshmukh

NO OF PARTICIPANTS -30

**Photo 1- Health Program** 

Photo 2- Health Program

Photo 3- Health Program