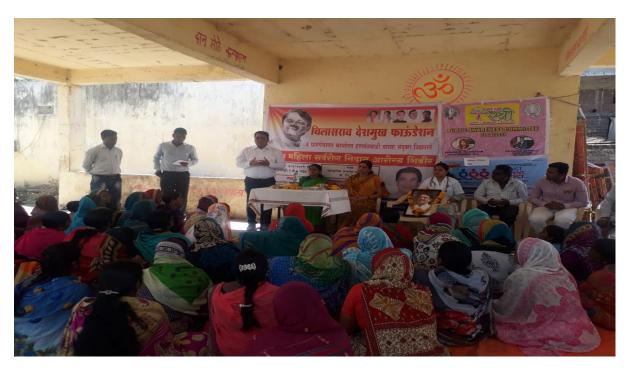

### **Health Program Report**

1/08/2017, as we know the peoples of small villages are not conscious about there physical & mental health. We, VDF School of Engineering & Technology organized a Health checkup program on 1<sup>st</sup> Aug 2017 for the peoples of Harangul. This program is inaugurated in cooperation with Aarogyawardhani Upkendra Harangul. The program is inaugurated with auspicious hands of Vaishali Tai Deshmukh & Aditi Amit Deshmukh. In this program the villagers of Harangul spontaneously participated.

### **Health Program**

DATE -1/08/2017

VENUE-AAROGYAVARDHANI UPKENDRA HARANGUL

Chief gauste – Vaishali Deshmukh, Aditi Deshmukh

NO OF PARTICIPANTS -30

**Photo 1- Health Program** 

Photo 2- Health Program

Photo 3- Health Program