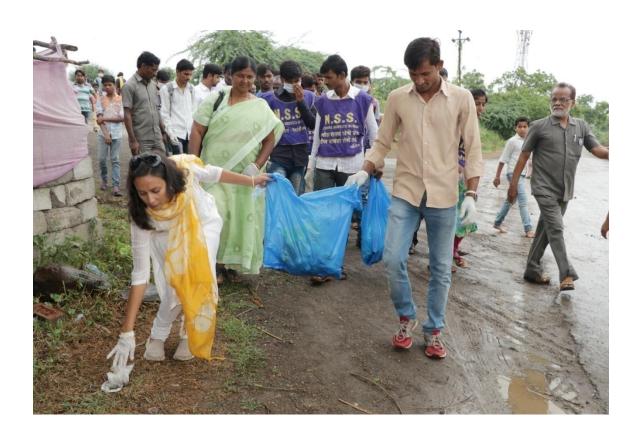

### TREE PLANTATION REPORT

1/07/2017, On the occasion of Harit Maharashtra , Vdf School Of Engineering & Technology Latur organized a tree plantation program around the campus of vdf. The honorable principal Dr. santosh Lomate inaugurated by planting a tree. On this occasion the staff of vdf prof. Bhise.S.W , Prof. Wakhare.Y.R, Prof.Ingale.R.U, Prof.Bhosle.S.H , Mr.Prashant Deshmukh & Mr. Pawar Om were present . Also the students of vdf participated in this tree plantatiom program. To overall 50 tree were planted by the students & faculty members. On the occasion Dr.Santosh Lomate sir explored the importance of trees . For this event no of participants was 42.

#### **NO OF PARTICIPANTS- 42**

Inauguration is done with auspicious hands of honorable principal Dr. Santosh Lomte.

Photo 1 -Tree Plantation

Photo 2-Tree Plantation

Photo 3=Tree Plantation