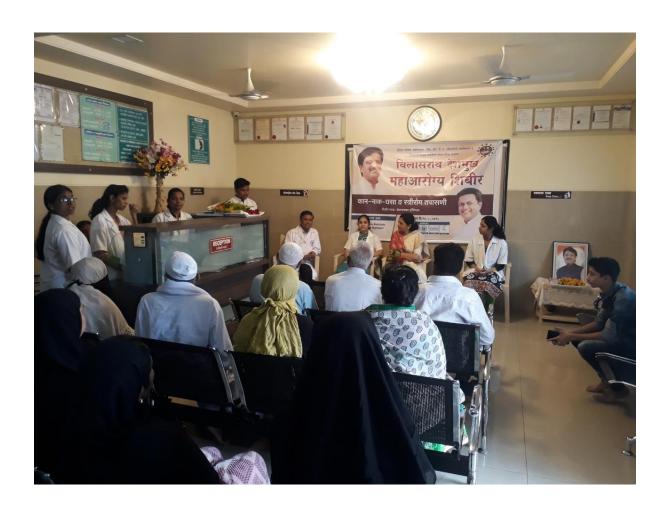

### **Health Program Report**

1/08/2017, as we know the peoples of small villages are not conscious about there physical & mental health. We, VDF School of Engineering & Technology organized a Health checkup program on 1<sup>st</sup> Aug 2017 for the peoples of Harangul. This program is inaugurated in cooperation with Aarogyawardhani Upkendra Harangul. The program is inaugurated with auspicious hands of Vaishali Tai Deshmukh & Aditi Amit Deshmukh. In this program the villagers of Harangul spontaneously participated.

### **Health Program**

DATE -1/08/2017

VENUE-AAROGYAVARDHANI UPKENDRA HARANGUL

Chief gauste – Vaishali Deshmukh, Aditi Deshmukh

NO OF PARTICIPANTS -30

**Photo 1- Health Program** 

Photo 2- Health Program

Photo 3- Health Program