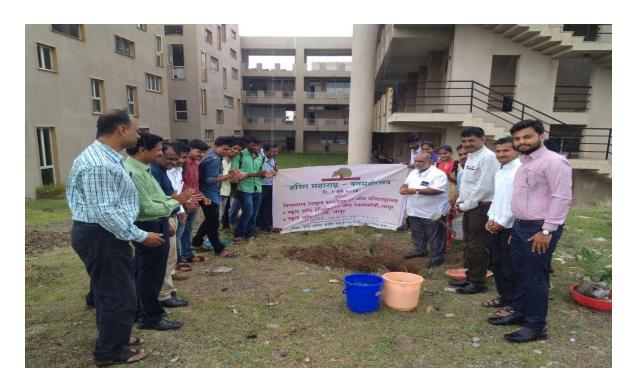

### TREE PLANTATION REPORT

1/07/2017, On the occasion of Harit Maharashtra , Vdf School Of Engineering & Technology Latur organized a tree plantation program around the campus of vdf. The honorable principal Dr. santosh Lomate inaugurated by planting a tree. On this occasion the staff of vdf prof. Bhise.S.W , Prof. Wakhare.Y.R, Prof.Ingale.R.U, Prof.Bhosle.S.H , Mr.Prashant Deshmukh & Mr. Pawar Om were present . Also the students of vdf participated in this tree plantatiom program. To overall 50 tree were planted by the students & faculty members. On the occasion Dr.Santosh Lomate sir explored the importance of trees . For this event no of participants was 42.

### Tree plantation 2017 on the occasion of 'Green Maharashtra program'

Date: 01 July 2017

**VENUE- VDF CAMPUS** 

#### **NO OF PARTICIPANTS- 42**

Inauguration is done with auspicious hands of honorable principal Dr. Santosh Lomte.

Photo 1 -Tree Plantation

Photo 2-Tree Plantation

Photo 3=Tree Plantation