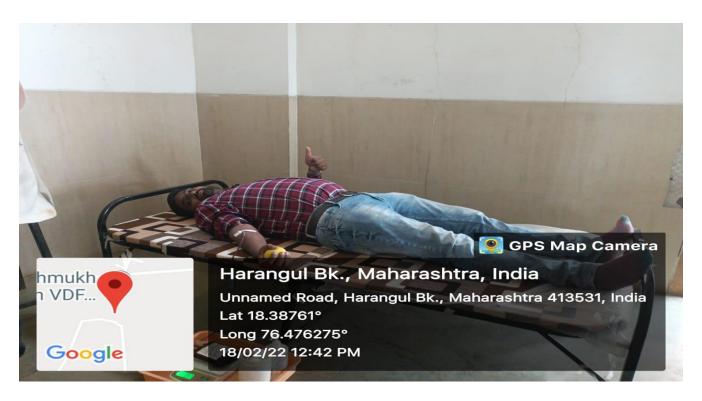

### **Health Program Report**

1/08/2017, as we know the peoples of small villages are not conscious about there physical & mental health. We, VDF School of Engineering & Technology organized a Health checkup program on 1<sup>st</sup> Aug 2017 for the peoples of Harangul. This program is inaugurated in cooperation with Aarogyawardhani Upkendra Harangul. The program is inaugurated with auspicious hands of Vaishali Tai Deshmukh & Aditi Amit Deshmukh. In this program the villagers of Harangul spontaneously participated.

### **Health Program**

DATE -1/08/2017

VENUE-AAROGYAVARDHANI UPKENDRA HARANGUL

Chief gauste – Vaishali Deshmukh, Aditi Deshmukh

NO OF PARTICIPANTS -30

**Photo 1- Health Program** 

Photo 2- Health Program

Photo 3- Health Program