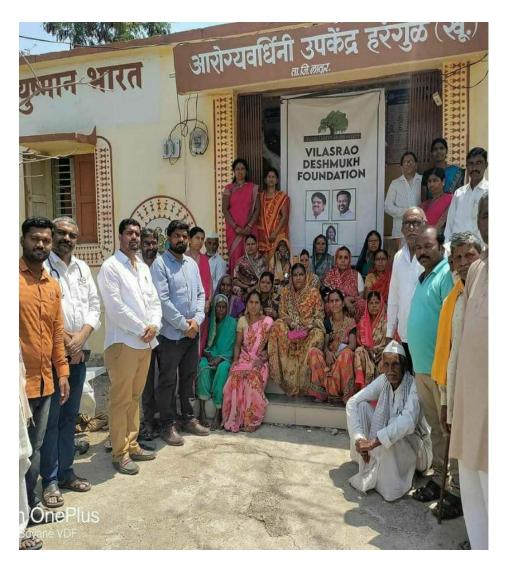

VENUE AAROGYAVARDHANI UPKENDRA HARANGUL

Chief gauste - Vaishali Deshmukh, Aditi Deshmukh

Principal
Dr. Guke-M.V.

Copy ( September 1) September 1

VILASRAO DESIMULGI FORMATION
GROUP OF INSTITUTIONS
New MIDC, LIGHT 418884

### **Health Program Report**

1/08/2017, as we know the peoples of small villages are not conscious about there physical & mental health. We, VDF School of Engineering & Technology organized a Health checkup program on 1<sup>st</sup> Aug 2017 for the peoples of Harangul. This program is inaugurated in cooperation with Aarogyawardhani Upkendra Harangul. The program is inaugurated with auspicious hands of Vaishali Tai Deshmukh & Aditi Amit Deshmukh. In this program the villagers of Harangul spontaneously participated.

### **Health Program**

DATE -1/08/2017

VENUE-AAROGYAVARDHANI UPKENDRA HARANGUL

Chief gauste – Vaishali Deshmukh, Aditi Deshmukh

NO OF PARTICIPANTS -30

**Photo 1- Health Program** 

Photo 2- Health Program

Photo 3- Health Program