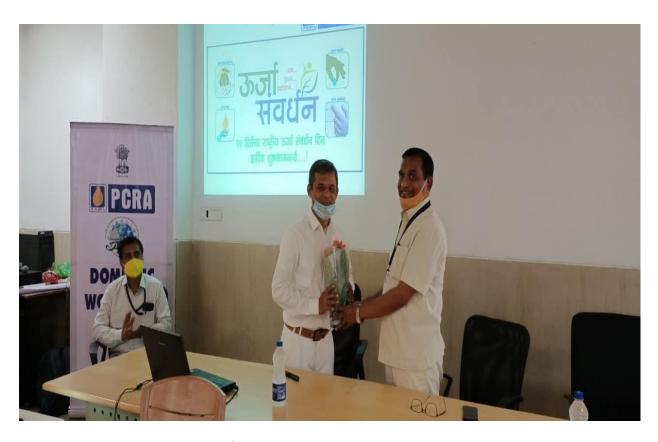

. 2 Oct 26, 2021 Powered by: erelego.com



#### **Corona Vaccination**



**Photo 1-Corona Vaccination** 



**Photo 2- Corona Vaccination** 



**Photo 3- Corona Vaccination** 

#### PROGRAMME NAME – ENERGY SAVE PROGRAMME

DATE- 14/12/2021

**VENUE – VDF CAMPUS LATUR** 

**NO OF PARTICIPANTS - 23** 



#### **ENERGY CONSERVATION PROGRAMME REPORT**

14/12/2021, The Vdf School Of Engineering & Technology Latur organized a ENERGY SAVE PROGRAMME In collaboration with MAHARASHTRA ENERGY DEVOLOPMENT AGENCY Latur. The honorable chief Guest D.V Kulkerni inograted the programme. On this occasion the staff were present. Also the students of vdf participated in this programme. On the occasion the chief guest explored the importance of energy conservation. For this event no of participants was 23.



Photo 1- ENERGY SAVE PROGRAMME



Photo 2- ENERGY SAVE PROGRAMM



Photo 3- ENERGY SAVE PROGRAMME



**Photo 4- ENERGY SAVE PROGRAMME** 



Photo 5- ENERGY SAVE PROGRAMME



Photo 6- ENERGY SAVE PROGRAMME



# व्हीडीएफ येथे राष्ट्रीय ऊर्जा संवर्धन दिन आयोजन

लातूर (प्रतिनिधी) : दि १४ डिसेंबर राष्ट्रीय ऊर्जा संवर्धन दिनानिमित्य व्हीडीएफ स्कूल ऑफ इंजिनीअरिंग अँड टेक्नॉलॉजी सभागृहात जनजागृती कार्यक्रम आयोजित केले गेले. प्राचार्य डॉ. एम.वी. बुके यांची प्रमुख उपस्थिती होती. ऊर्जा लेखापरीक्षक केदार खिमतकर मुख्य मार्गदर्शक होते. जगाच्या वाढत्या लोकसंख्येसह, उर्जेची आवश्यकता देखील वाढत आहे. परंतु ज्या वेगाने उर्जेची आवश्यकता वाढत आहे, उर्जेची सर्व संसाधने नष्ट होण्याची भीती वाढू लागली आहे. म्हणूनच, आपण ऊर्जा संवर्धनाकडे विशेष लक्ष देणे आवश्यक आहे किंवा त्याऐवजी इतर संसाधने विकसित करणे आवश्यक आहे