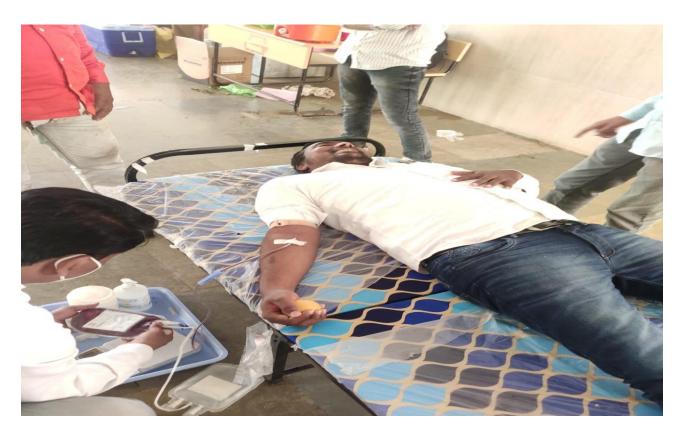

### **Health Program Report**

1/08/2017, as we know the peoples of small villages are not conscious about there physical & mental health. We, VDF School of Engineering & Technology organized a Health checkup program on 1<sup>st</sup> Aug 2017 for the peoples of Harangul. This program is inaugurated in cooperation with Aarogyawardhani Upkendra Harangul. The program is inaugurated with auspicious hands of Vaishali Tai Deshmukh & Aditi Amit Deshmukh. In this program the villagers of Harangul spontaneously participated.

### **Health Program**

DATE -1/08/2017

VENUE-AAROGYAVARDHANI UPKENDRA HARANGUL

Chief gauste – Vaishali Deshmukh, Aditi Deshmukh

NO OF PARTICIPANTS -30

**Photo 1- Health Program** 

Photo 2- Health Program

Photo 3- Health Program