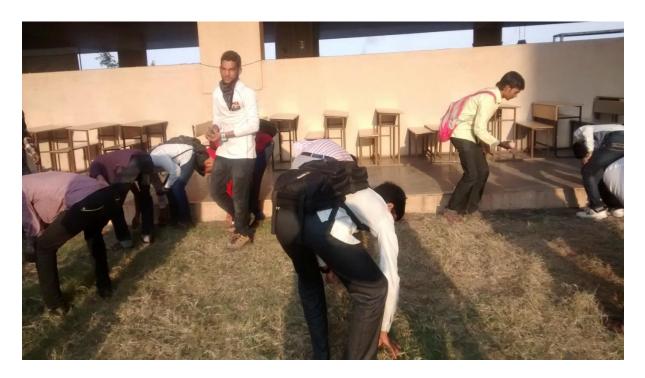

### TREE PLANTATION REPORT

1/07/2017, On the occasion of Harit Maharashtra , Vdf School Of Engineering & Technology Latur organized a tree plantation program around the campus of vdf. The honorable principal Dr. santosh Lomate inaugurated by planting a tree. On this occasion the staff of vdf prof. Bhise.S.W , Prof. Wakhare.Y.R, Prof.Ingale.R.U, Prof.Bhosle.S.H , Mr.Prashant Deshmukh & Mr. Pawar Om were present . Also the students of vdf participated in this tree plantatiom program. To overall 50 tree were planted by the students & faculty members. On the occasion Dr.Santosh Lomate sir explored the importance of trees . For this event no of participants was 42.

### Tree plantation 2017 on the occasion of 'Green Maharashtra program'

Date: 01 July 2017

**VENUE- VDF CAMPUS** 

#### **NO OF PARTICIPANTS- 42**

Inauguration is done with auspicious hands of honorable principal Dr. Santosh Lomte.

Photo 1 -Tree Plantation

Photo 2-Tree Plantation

Photo 3=Tree Plantation