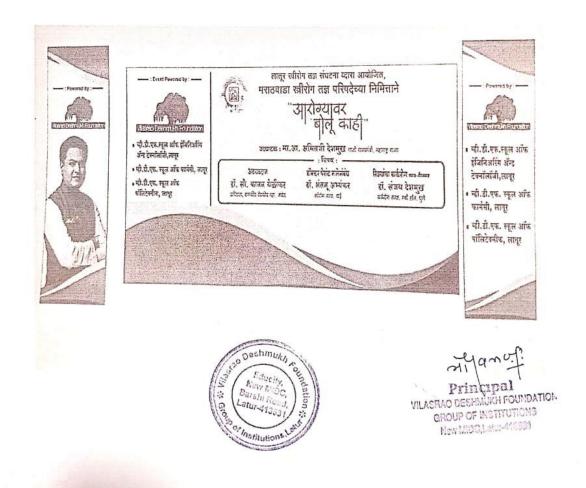

### **Health Program Report**

1/08/2017, as we know the peoples of small villages are not conscious about there physical & mental health. We, VDF School of Engineering & Technology organized a Health checkup program on 1<sup>st</sup> Aug 2017 for the peoples of Harangul. This program is inaugurated in cooperation with Aarogyawardhani Upkendra Harangul. The program is inaugurated with auspicious hands of Vaishali Tai Deshmukh & Aditi Amit Deshmukh. In this program the villagers of Harangul spontaneously participated.

### **Health Program**

DATE -1/08/2017

VENUE-AAROGYAVARDHANI UPKENDRA HARANGUL

Chief gauste – Vaishali Deshmukh, Aditi Deshmukh

NO OF PARTICIPANTS -30

**Photo 1- Health Program** 

Photo 2- Health Program

Photo 3- Health Program