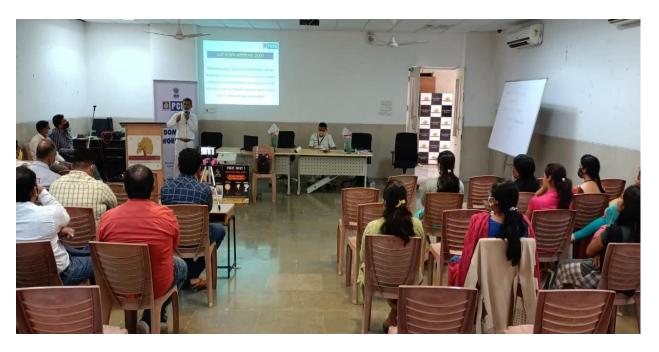

go.com



#### **Corona Vaccination**



**Photo 1-Corona Vaccination** 



**Photo 2- Corona Vaccination** 



**Photo 3- Corona Vaccination** 

#### PROGRAMME NAME – ENERGY SAVE PROGRAMME

DATE- 14/12/2021

**VENUE – VDF CAMPUS LATUR** 

**NO OF PARTICIPANTS - 23** 



#### **ENERGY CONSERVATION PROGRAMME REPORT**

14/12/2021, The Vdf School Of Engineering & Technology Latur organized a ENERGY SAVE PROGRAMME In collaboration with MAHARASHTRA ENERGY DEVOLOPMENT AGENCY Latur. The honorable chief Guest D.V Kulkerni inograted the programme. On this occasion the staff were present. Also the students of vdf participated in this programme. On the occasion the chief guest explored the importance of energy conservation. For this event no of participants was 23.



Photo 1- ENERGY SAVE PROGRAMME



Photo 2- ENERGY SAVE PROGRAMM



Photo 3- ENERGY SAVE PROGRAMME



**Photo 4- ENERGY SAVE PROGRAMME** 



Photo 5- ENERGY SAVE PROGRAMME



Photo 6- ENERGY SAVE PROGRAMME



# व्हीडीएफ येथे राष्ट्रीय ऊर्जा संवर्धन दिन आयोजन

लातूर (प्रतिनिधी) : दि १४ डिसेंबर राष्ट्रीय ऊर्जा संवर्धन दिनानिमित्य व्हीडीएफ स्कूल ऑफ इंजिनीअरिंग अँड टेक्नॉलॉजी सभागृहात जनजागृती कार्यक्रम आयोजित केले गेले. प्राचार्य डॉ. एम.वी. बुके यांची प्रमुख उपस्थिती होती. ऊर्जा लेखापरीक्षक केदार खिमतकर मुख्य मार्गदर्शक होते. जगाच्या वाढत्या लोकसंख्येसह, उर्जेची आवश्यकता देखील वाढत आहे. परंतु ज्या वेगाने उर्जेची आवश्यकता वाढत आहे, उर्जेची सर्व संसाधने नष्ट होण्याची भीती वाढू लागली आहे. म्हणूनच, आपण ऊर्जा संवर्धनाकडे विशेष लक्ष देणे आवश्यक आहे किंवा त्याऐवजी इतर संसाधने विकसित करणे आवश्यक आहे कारण जर आपण त्या काळात आपल्या प्र