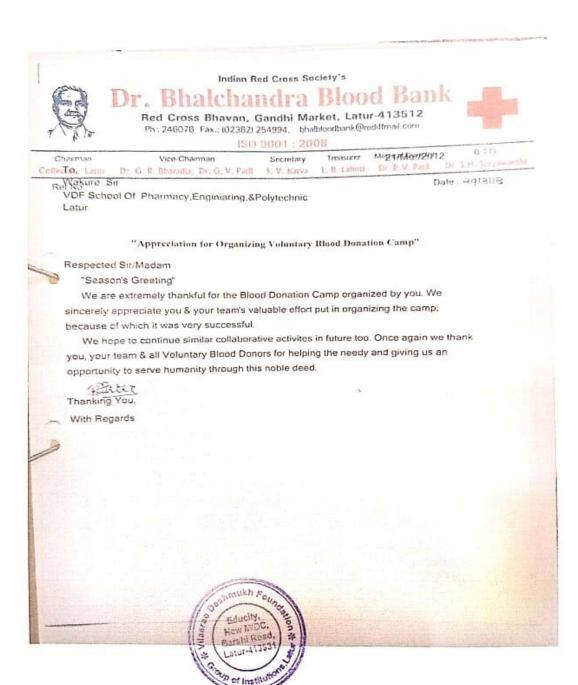

Latur-413531

#### **BLOOD DONATION PROGRAM**

29/03/2018, On the occuasion of birthday of honarable president Amit vilasrao Deshmukh the Vdf School Of Engineering & Technology organised a blood donation camp in the vdf primises. The function started by the principal of Vdf Engineering. As we know large no of accidents are occuring in each seconds through the country. In this accidents the patients looses its blood. Therefore there is requirement of large amount of blood to save the lifes of humanbeing. Therefore we each organises a blood donation camp. Today also we organised a blood donation camp in collabration with Bhalachandra Blood Bank. Near about 44 students & faculty members donates blood in this blood donation camp.

## BHALCHANDRA BLOOD BANK

DATE-21/03/2018 VENUE- VDF CAMPUS







**Photo 1- Blood Donation** 

| Tiller