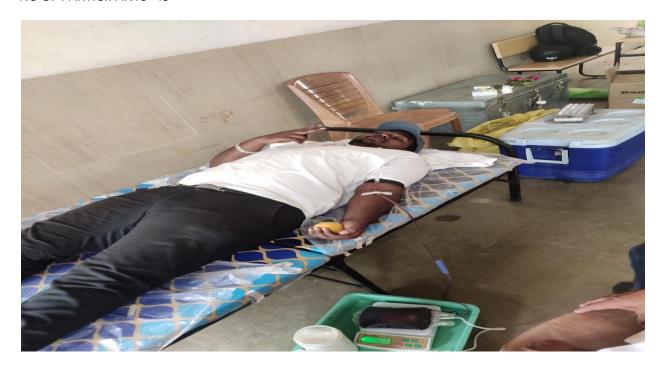

### **Health Program Report**

1/08/2017, as we know the peoples of small villages are not conscious about there physical & mental health. We, VDF School of Engineering & Technology organized a Health checkup program on 1<sup>st</sup> Aug 2017 for the peoples of Harangul. This program is inaugurated in cooperation with Aarogyawardhani Upkendra Harangul. The program is inaugurated with auspicious hands of Vaishali Tai Deshmukh & Aditi Amit Deshmukh. In this program the villagers of Harangul spontaneously participated.

### **Health Program**

DATE -1/08/2017

VENUE-AAROGYAVARDHANI UPKENDRA HARANGUL

Chief gauste – Vaishali Deshmukh, Aditi Deshmukh

NO OF PARTICIPANTS -30

**Photo 1- Health Program** 

Photo 2- Health Program

Photo 3- Health Program